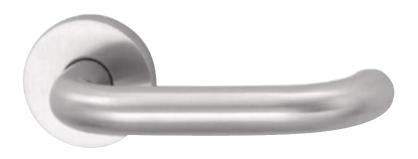

## HAFI Public Line - Design 202/830

Maintenance-free door handle set with integrated ball bearing and low friction, self-lubricating equalizing bushing, spring loaded, zinc plated steel sub-construction, with rosettes and escutcheons, invisible fixation

Satin stainless steel

☐ Polished stainless steel

□ PVD coating

☐ SoftTouch coating