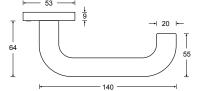

## HAFI Public Line - Design 202/830

Maintenance-free door handle set with integrated ball bearing and low friction, self-lubricating equalizing bushing, spring loaded, zinc plated steel sub-construction, with rosettes and escutcheons, invisible fixation