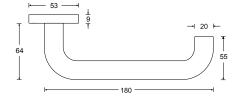

| ጙ        | F        |
|----------|----------|
| N EN 179 | DIN 1827 |

HAFI Public Line – Design 202XL/830

Maintenance-free door handle set with integrated ball bearing and low friction, self-lubricating equalizing bushing, spring loaded, zinc plated steel sub-construction, with rosettes and escutcheons, invisible fixation