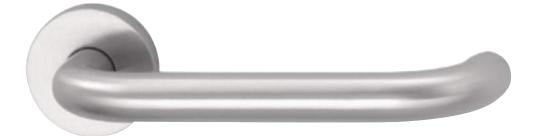

| ጙ        | F        |
|----------|----------|
| N EN 179 | DIN 1827 |

HAFI Public Line – Design 202XL/830

Maintenance-free door handle set with integrated ball bearing and low friction, self-lubricating equalizing bushing, spring loaded, zinc plated steel sub-construction, with rosettes and escutcheons, invisible fixation