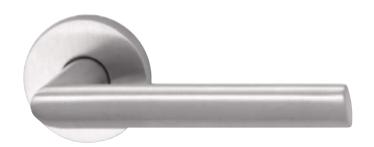

## HAFI Public Line - Design 208/830

Maintenance-free door handle set with integrated ball bearing and low friction, self-lubricating equalizing bushing, spring loaded, zinc plated steel sub-construction, with rosettes and escutcheons, invisible fixation

Satin stainless steel

□ Polished stainless steel

 $\ \square$  PVD coating

☐ SoftTouch coating