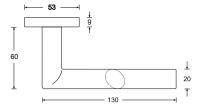

## HAFI Public Line - Design 208/830

Maintenance-free door handle set with integrated ball bearing and low friction, self-lubricating equalizing bushing, spring loaded, zinc plated steel sub-construction, with rosettes and escutcheons, invisible fixation