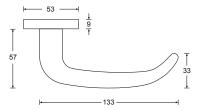

## HAFI Public Line - Design 209/830

Maintenance-free door handle set with integrated ball bearing and low friction, self-lubricating equalizing bushing, spring loaded, zinc plated steel sub-construction, with rosettes and escutcheons, invisible fixation

1.500.000 movement cycles

free movement < 0.5 mm free angular movement < 0.5 mm

Classification key according to DIN EN 1906 4|7\*|-|B1|1\*\*|5|0|B| 4|7|-|B|1|5|0|A/B\*

\*Durability tested with 1.500.000 cycles \*\*Safety tested with 3.000 N