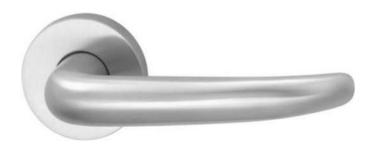

## HAFI Public Line - Design 209/830

Maintenance-free door handle set with integrated ball bearing and low friction, self-lubricating equalizing bushing, spring loaded, zinc plated steel sub-construction, with rosettes and escutcheons, invisible fixation

Satin stainless steel

☐ Polished stainless steel

□ PVD coating

☐ SoftTouch coating