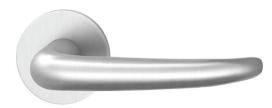

Flush Line - Plain doors

Design 209/299

not compliant with DIN EN 179

Design 299 compliant with DIN EN 179

HAFI Flush Line - Design 209/870 299/870

Maintenance-free door handle set with stainless steel sub-construction and spring loaded, pivot-mounted, quick mounting by the "Push-Click"-function, optionally also suitable for flush mounting in the door leaf, with rosettes and escutcheons, invisible fixation

200,000 movement cycles with certificate free movement < 1.0 mm free angular movement < 1.0 mm

Classification key according to DIN EN 1906 47-B140B

Satin stainless steel

☐ Polished stainless steel

Door handle sets