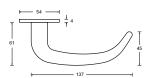

Flush Line - Plain doors

Design 209/299

not compliant with DIN EN 179

Design 299 compliant with DIN EN 179

HAFI Flush Line - Design 209/870 299/870

Maintenance-free door handle set with stainless steel sub-construction and spring loaded, pivot-mounted, quick mounting by the "Push-Click"-function, optionally also suitable for flush mounting in the door leaf, with rosettes and escutcheons, invisible fixation

200,000 movement cycles with certificate free movement < 1.0 mm free angular movement < 1.0 mm

Classification key according to DIN EN 1906 47-B140B

Satin stainless steel

☐ Polished stainless steel

Door handle sets