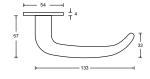

Flush Line - Plain doors

Design 209/299

not compliant with DIN EN 179

Design 299 compliant with DIN EN 179

HAFI Flush Line - Design 209/870 299/870

Maintenance-free door handle set with stainless steel sub-construction and spring loaded, pivot-mounted, quick mounting by the "Push-Click"-function, optionally also suitable for flush mounting in the door leaf, with rosettes and escutcheons, invisible fixation

200,000 movement cycles with certificate free movement < 1.0 mm free angular movement < 1.0 mm

Classification key according to DIN EN 1906 47-B140B

Satin stainless steel

☐ Polished stainless steel

Door handle sets