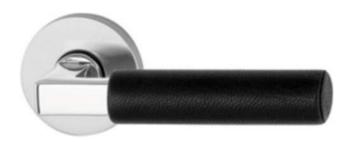

## HAFI Public Line - Design 218L/830

Maintenance-free door handle set with integrated ball bearing and low friction, self-lubricating equalizing bushing, spring loaded, zinc plated steel sub-construction, with rosettes and escutcheons, invisible fixation

Satin stainless steel

□ Polished stainless steel

□ PVD coating

☐ SoftTouch coating