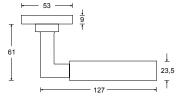

## HAFI Public Line - Design 218L/830

Maintenance-free door handle set with integrated ball bearing and low friction, self-lubricating equalizing bushing, spring loaded, zinc plated steel sub-construction, with rosettes and escutcheons, invisible fixation

1.500.000 movement cycles free movement < 0.5 mm

free angular movement < 0.5 mm

Classification key according to DIN EN 1906  $4|7^*| - |B1|1^{**}|5|0|B$   $4|7| - |B1|5|0|A/B^*$ 

\*Durability tested with 1.500.000 cycles \*\*Safety tested with 3.000 N