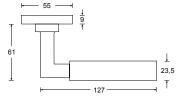

## HAFI Public Line – Design 218L/840

Maintenance-free door handle set with integrated ball bearing and low friction, self-lubricating equalizing bushing, spring loaded, zinc plated steel sub-construction, with rosettes and escutcheons, invisible fixation