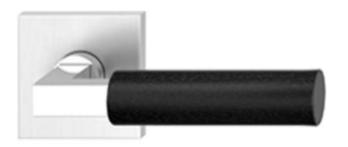

## HAFI Public Line – Design 218L/840

Maintenance-free door handle set with integrated ball bearing and low friction, self-lubricating equalizing bushing, spring loaded, zinc plated steel sub-construction, with rosettes and escutcheons, invisible fixation