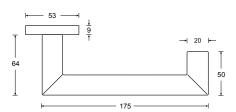

available with 9 mm spindle only



HAFI Public Line - Design 224XL/830

Maintenance-free door handle set with integrated ball bearing and low friction, self-lubricating equalizing bushing, spring loaded, zinc plated steel sub-construction, with rosettes and escutcheons, invisible fixation

1.500.000 movement cycles

free movement < 0.5 mm free angular movement < 0.5 mm

Classification key according to DIN EN 1906 4|7\*|-|B1|1\*\*|5|0|B 4|7|-|B1|5|0|A/B\*

\*Durability tested with 1.500.000 cycles \*\*Safety tested with 3.000 N

Satin stainless steel

□ Polished stainless steel

 $\ \square$  PVD coating

☐ SoftTouch coating