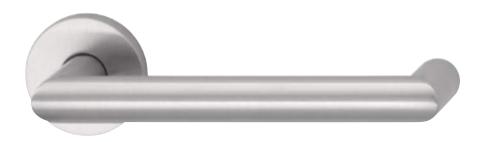

available with 9 mm spindle only

HAFI Public Line - Design 224XL/830

Maintenance-free door handle set with integrated ball bearing and low friction, self-lubricating equalizing bushing, spring loaded, zinc plated steel sub-construction, with rosettes and escutcheons, invisible fixation