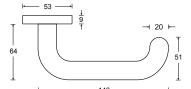

## HAFI Public Line – Design 225/830

Maintenance-free door handle set with integrated ball bearing and low friction, self-lubricating equalizing bushing, spring loaded, zinc plated steel sub-construction, with rosettes and escutcheons, invisible fixation