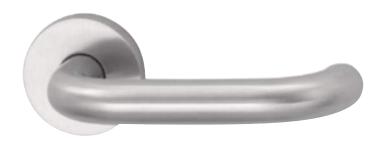

## HAFI Public Line – Design 225/830

Maintenance-free door handle set with integrated ball bearing and low friction, self-lubricating equalizing bushing, spring loaded, zinc plated steel sub-construction, with rosettes and escutcheons, invisible fixation

Satin stainless steel

☐ Polished stainless steel

□ PVD coating

☐ SoftTouch coating