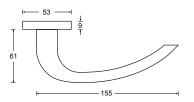

Ľ F

available with 9 mm spindle only

HAFI Public Line - Design 227/830

Maintenance-free door handle set with integrated ball bearing and low friction, self-lubricating equalizing bushing, spring loaded, zinc plated steel sub-construction, with rosettes and escutcheons, invisible fixation