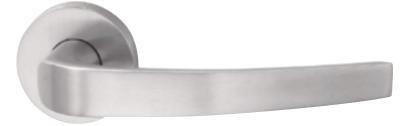

Ľ F

available with 9 mm spindle only

HAFI Public Line - Design 227/830

Maintenance-free door handle set with integrated ball bearing and low friction, self-lubricating equalizing bushing, spring loaded, zinc plated steel sub-construction, with rosettes and escutcheons, invisible fixation