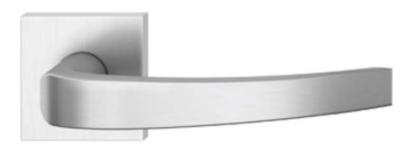

## HAFI Public Line - Design 227/840

Maintenance-free door handle set with integrated ball bearing and low friction, self-lubricating equalizing bushing, spring loaded, zinc plated steel sub-construction, with rosettes and escutcheons, invisible fixation

Satin stainless steel

□ Polished stainless steel

 $\ \square$  PVD coating

☐ SoftTouch coating