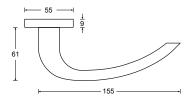

available with 9 mm spindle only

## HAFI Public Line - Design 227/840

Maintenance-free door handle set with integrated ball bearing and low friction, self-lubricating equalizing bushing, spring loaded, zinc plated steel sub-construction, with rosettes and escutcheons, invisible fixation