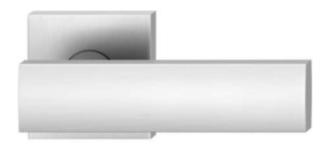

## HAFI Public Line - Design 230/840

Maintenance-free door handle set with integrated ball bearing and low friction, self-lubricating equalizing bushing, spring loaded, zinc plated steel sub-construction, with rosettes and escutcheons, invisible fixation