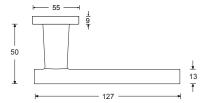

## HAFI Public Line - Design 230/840

Maintenance-free door handle set with integrated ball bearing and low friction, self-lubricating equalizing bushing, spring loaded, zinc plated steel sub-construction, with rosettes and escutcheons, invisible fixation