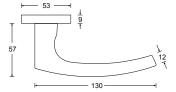

## HAFI Public Line - Design 234/830

Maintenance-free door handle set with integrated ball bearing and low friction, self-lubricating equalizing bushing, spring loaded, zinc plated steel sub-construction, with rosettes and escutcheons, invisible fixation

1.500.000 movement cycles

 $\begin{array}{ll} \text{free movement} & < 0.5 \text{ mm} \\ \text{free angular movement} & < 0.5 \text{ mm} \\ \end{array}$ 

Classification key according to DIN EN 1906 4|7\*|-|B1|1\*\*|5|0|B| 4|7|-|B|1|5|0|A/B\*