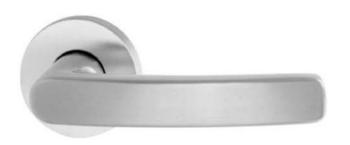

## HAFI Public Line - Design 234/830

Maintenance-free door handle set with integrated ball bearing and low friction, self-lubricating equalizing bushing, spring loaded, zinc plated steel sub-construction, with rosettes and escutcheons, invisible fixation