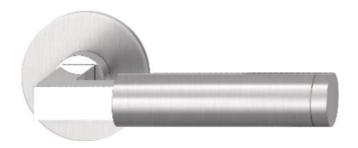

only with 9 mm square pin available

HAFI Flush Line - Design 238/870

Maintenance-free door handle set with stainless steel sub-construction and spring loaded, pivot-mounted, quick mounting by the "Push-Click"-function, optionally also suitable for flush mounting in the door leaf, with rosettes and escutcheons, invisible fixation