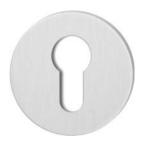

only with 9 mm square pin available

HAFI Flush Line - Design 238/870

Maintenance-free door handle set with stainless steel sub-construction and spring loaded, pivot-mounted, quick mounting by the "Push-Click"-function, optionally also suitable for flush mounting in the door leaf, with rosettes and escutcheons, invisible fixation