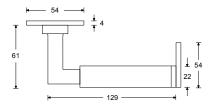

only with 9 mm square pin available

HAFI Flush Line - Design 238/870

Maintenance-free door handle set with stainless steel sub-construction and spring loaded, pivot-mounted, quick mounting by the "Push-Click"-function, optionally also suitable for flush mounting in the door leaf, with rosettes and escutcheons, invisible fixation