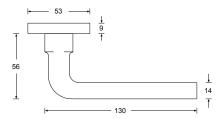

## HAFI Public Line - Design 245/830

Maintenance-free door handle set with integrated ball bearing and low friction, self-lubricating equalizing bushing, spring loaded, zinc plated steel sub-construction, with rosettes and escutcheons, invisible fixation