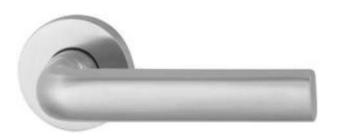

## HAFI Public Line - Design 245/830

Maintenance-free door handle set with integrated ball bearing and low friction, self-lubricating equalizing bushing, spring loaded, zinc plated steel sub-construction, with rosettes and escutcheons, invisible fixation

Satin stainless steel

☐ Polished stainless steel

□ PVD coating

☐ SoftTouch coating