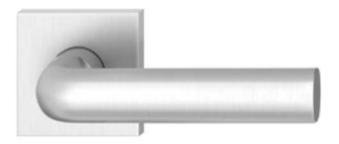

## HAFI Public Line - Design 245/840

Maintenance-free door handle set with integrated ball bearing and low friction, self-lubricating equalizing bushing, spring loaded, zinc plated steel sub-construction, with rosettes and escutcheons, invisible fixation

Satin stainless steel

□ Polished stainless steel

□ PVD coating

☐ SoftTouch coating