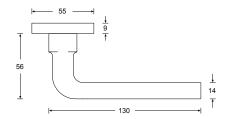

## HAFI Public Line - Design 245/840

Maintenance-free door handle set with integrated ball bearing and low friction, self-lubricating equalizing bushing, spring loaded, zinc plated steel sub-construction, with rosettes and escutcheons, invisible fixation

1.500.000 movement cycles free movement < 0.5 mm

free angular movement < 0.5 mm

Classification key according to DIN EN 1906 4|7\*|-|B1|1\*\*|5|0|B| 4|7|-|B|1|5|0|A/B\*

\*Durability tested with 1.500.000 cycles \*\*Safety tested with 3.000 N