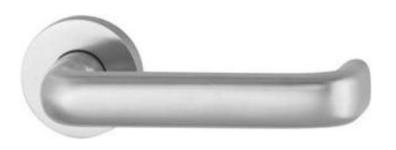

## HAFI Public Line - Design 246/830

Maintenance-free door handle set with integrated ball bearing and low friction, self-lubricating equalizing bushing, spring loaded, zinc plated steel sub-construction, with rosettes and escutcheons, invisible fixation