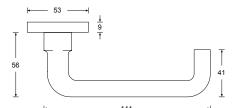

## HAFI Public Line - Design 246/830

Maintenance-free door handle set with integrated ball bearing and low friction, self-lubricating equalizing bushing, spring loaded, zinc plated steel sub-construction, with rosettes and escutcheons, invisible fixation