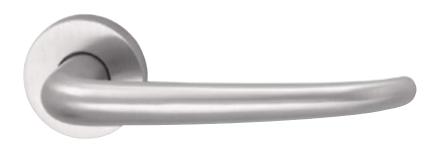

available with 9 mm spindle only

HAFI Public Line - Design 299XL/830

Maintenance-free door handle set with integrated ball bearing and low friction, self-lubricating equalizing bushing, spring loaded, zinc plated steel sub-construction, with rosettes and escutcheons, invisible fixation

Satin stainless steel

free angular movement

☐ Polished stainless steel

□ PVD coating

☐ SoftTouch coating