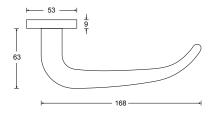

available with 9 mm spindle only

HAFI Public Line - Design 299XL/830

Maintenance-free door handle set with integrated ball bearing and low friction, self-lubricating equalizing bushing, spring loaded, zinc plated steel sub-construction, with rosettes and escutcheons, invisible fixation

1.500.000 movement cycles free movement < 0.5 mm

Classification key according to DIN EN 1906 4|7\*|-|B1|1\*\*|5|0|B| 4|7|-|B|1|5|0|A/B\*

< 0.5 mm

\*Durability tested with 1.500.000 cycles \*\*Safety tested with 3.000 N