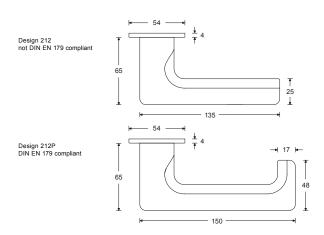

## HAFI Flush Line - Design 212/880

Maintenance-free door handle set with stainless steel sub-construction and spring loaded, pivot-mounted, quick mounting by the "Push-Click"-function, optionally also suitable for flush mounting in the door leaf, with rosettes and escutcheons, invisible fixation