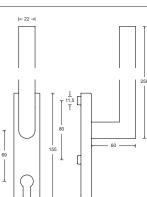

## HAFI Public Line - Design 203XXL/451

Lifting sliding door handle with 180° or alternative 90° positioning, pivot-mounted, spindle 10 mm, with or without through or threaded sleeves and M5 screws, invisible fixation

## Keyhole PZ 69, RZ 70, Blind

Satin stainless steel

☐ Polished stainless steel

HAFI (