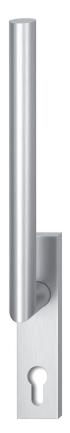

## HAFI Public Line - Design 203XXL/451

Lifting sliding door handle with 180° or alternative 90° positioning, pivot-mounted, spindle 10 mm, with or without through or threaded sleeves and M5 screws, invisible fixation

## Keyhole PZ 69, RZ 70, Blind

Satin stainless steel

☐ Polished stainless steel

HAFI (