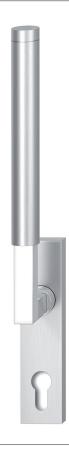

## HAFI Public Line - Design 218XXL/451

Lifting sliding door handle with 180° or alternative 90° positioning, pivot-mounted, spindle 10 mm, with or without through or threaded sleeves and M5 screws, invisible fixation

Keyhole PZ 69, RZ 70, Blind

Satin stainless steel (solid)Polished stainless steel (solid)

530