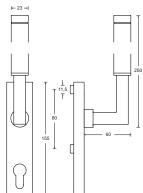

## HAFI Public Line - Design 218XXL/451

Lifting sliding door handle with 180° or alternative 90° positioning, pivot-mounted, spindle 10 mm, with or without through or threaded sleeves and M5 screws, invisible fixation

Keyhole PZ 69, RZ 70, Blind

Satin stainless steel (solid)Polished stainless steel (solid)

530