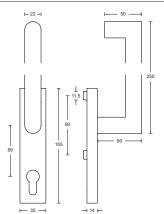

## HAFI Public Line - Design 224XXL/451

Lifting sliding door handle with 180° or alternative 90° positioning, pivot-mounted, spindle 10 mm, with or without through or threaded sleeves and M5 screws, invisible fixation

## Keyhole PZ 69, RZ 70, Blind

Satin stainless steel

☐ Polished stainless steel

HAFI (