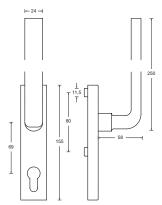

## HAFI Public Line - Design 245XXL/451

Lifting sliding door handle with 180° or alternative 90° positioning, pivot-mounted, spindle 10 mm, with or without through or threaded sleeves and M5 screws, invisible fixation

Keyhole PZ 69, RZ 70, Blind

Satin stainless steel (solid)Polished stainless steel (solid)

532