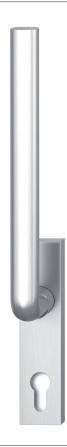

## HAFI Public Line - Design 245XXL/451

Lifting sliding door handle with 180° or alternative 90° positioning, pivot-mounted, spindle 10 mm, with or without through or threaded sleeves and M5 screws, invisible fixation

Keyhole PZ 69, RZ 70, Blind

Satin stainless steel (solid)Polished stainless steel (solid)

532