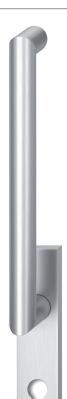

## HAFI Public Line - Design 224XXL/451

Lifting sliding door handle with 180° or alternative 90° positioning, pivot-mounted, spindle 10 mm, with or without through or threaded sleeves and M5 screws, invisible fixation

## Keyhole PZ 69, RZ 70, Blind

Satin stainless steel

☐ Polished stainless steel

HAFI (