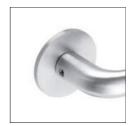

Reduced height of rosettes 4mm

Flush mounting

RAL-colour on request

only with 9 mm square pin available

HAFI Flush Line - Design 233/870

Maintenance-free door handle set with stainless steel sub-construction and spring loaded, pivot-mounted, quick mounting by the "Push-Click"-function, optionally also suitable for flush mounting in the door leaf, with rosettes and escutcheons, invisible fixation