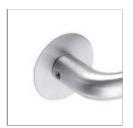

Reduced height of rosettes 4mm

Flush mounting

RAL-colour on request

only with 9 mm square pin available

HAFI Flush Line - Design 233/870

Maintenance-free door handle set with stainless steel sub-construction and spring loaded, pivot-mounted, quick mounting by the "Push-Click"-function, optionally also suitable for flush mounting in the door leaf, with rosettes and escutcheons, invisible fixation