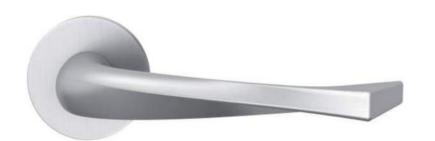

200.000 movement cycles with certificate free movement < 0.5 mm free angular movement < 0.5 mm

Classification key according to DIN EN 1906  $\boxed{4|7|-\boxed{8}1|4|0}$ 

- Satin stainless steel
- □ Polished stainless steel
- □ PVD coating
- ☐ SoftTouch coating