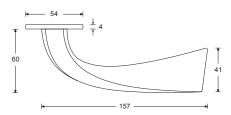

Reduced height of rosettes 4mm

Flush mounting

RAL-colour on request

only with 9 mm square pin available

HAFI Flush Line - Design 233/870

Maintenance-free door handle set with stainless steel sub-construction and spring loaded, pivot-mounted, quick mounting by the "Push-Click"-function, optionally also suitable for flush mounting in the door leaf, with rosettes and escutcheons, invisible fixation