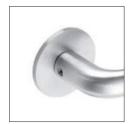

Reduced height of rosettes 4mm

Flush mounting

RAL-colour on request

HAFI Flush Line - Design 241/880

Maintenance-free door handle set with stainless steel sub-construction and spring loaded, pivot-mounted, quick mounting by the "Push-Click"-function, optionally also suitable for flush mounting in the door leaf, with rosettes and escutcheons, invisible fixation