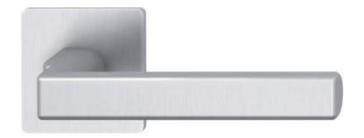

200.000 movement cycles with certificate free movement < 0.5 mm free angular movement < 0.5 mm

Classification key according to DIN EN 1906  $\boxed{4|7|-\boxed{B}|1|4|0|B}$ 

- Satin stainless steel
- □ Polished stainless steel
- □ PVD coating
- ☐ SoftTouch coating