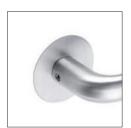

Reduced height of rosettes 4mm

Flush mounting

RAL-colour on request

HAFI Flush Line - Design 241/880

Maintenance-free door handle set with stainless steel sub-construction and spring loaded, pivot-mounted, quick mounting by the "Push-Click"-function, optionally also suitable for flush mounting in the door leaf, with rosettes and escutcheons, invisible fixation