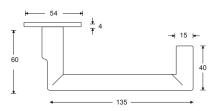

Reduced height of rosettes 4mm

Flush mounting

RAL-colour on request

Maintenance-free door handle set with stainless steel sub-construction and spring loaded, pivot-mounted, quick mounting by the "Push-Click"-function, optionally also suitable for flush mounting in the door leaf, with rosettes and escutcheons, invisible fixation