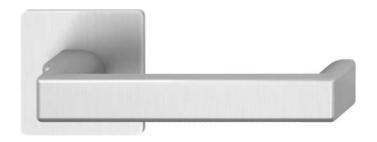

200.000 movement cycles with certificate free movement < 0.5 mm free angular movement < 0.5 mm

Classification key according to DIN EN 1906  $\boxed{4|7|-\boxed{8}1|4|0}$ 

- Satin stainless steel
- □ Polished stainless steel
- □ PVD coating
- ☐ SoftTouch coating