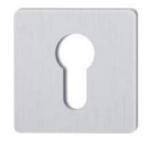

Reduced height of rosettes 4mm

Flush mounting

RAL-colour on request

Maintenance-free door handle set with stainless steel sub-construction and spring loaded, pivot-mounted, quick mounting by the "Push-Click"-function, optionally also suitable for flush mounting in the door leaf, with rosettes and escutcheons, invisible fixation