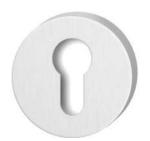

## HAFI Public Line - Design 243/830

Maintenance-free door handle set with integrated ball bearing and low friction, self-lubricating equalizing bushing, spring loaded, zinc plated steel sub-construction, with rosettes and escutcheons, invisible fixation