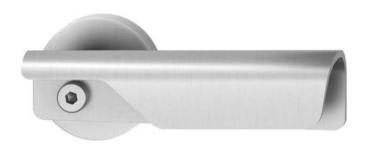

## HAFI Public Line - Design 243/830

Maintenance-free door handle set with integrated ball bearing and low friction, self-lubricating equalizing bushing, spring loaded, zinc plated steel sub-construction, with rosettes and escutcheons, invisible fixation