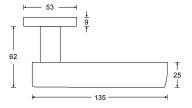

## HAFI Public Line - Design 243/830

Maintenance-free door handle set with integrated ball bearing and low friction, self-lubricating equalizing bushing, spring loaded, zinc plated steel sub-construction, with rosettes and escutcheons, invisible fixation