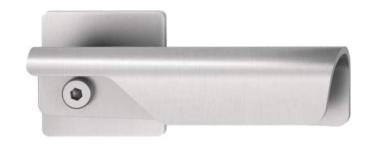

Reduced height of rosettes 4mm

Flush mounting

RAL-colour on request

HAFI Flush Line - Design 243/880

Maintenance-free door handle set with stainless steel sub-construction and spring loaded, pivot-mounted, quick mounting by the "Push-Click"-function, optionally also suitable for flush mounting in the door leaf, with rosettes and escutcheons, invisible fixation