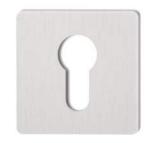

Reduced height of rosettes 4mm

Flush mounting

RAL-colour on request

HAFI Flush Line - Design 243/880

Maintenance-free door handle set with stainless steel sub-construction and spring loaded, pivot-mounted, quick mounting by the "Push-Click"-function, optionally also suitable for flush mounting in the door leaf, with rosettes and escutcheons, invisible fixation