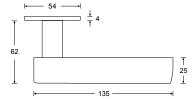

Reduced height of rosettes 4mm

Flush mounting

RAL-colour on request

HAFI Flush Line - Design 243/880

Maintenance-free door handle set with stainless steel sub-construction and spring loaded, pivot-mounted, quick mounting by the "Push-Click"-function, optionally also suitable for flush mounting in the door leaf, with rosettes and escutcheons, invisible fixation