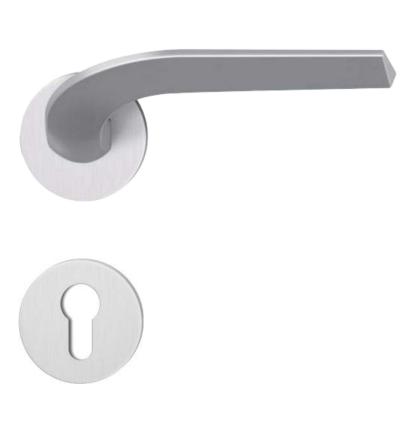

Reduced height of rosettes 4mm

Flush mounting

RAL-colour on request

HAFI Flush Line - Design 247/870

Maintenance-free door handle set with stainless steel sub-construction and spring loaded, pivot-mounted, quick mounting by the "Push-Click"-function, optionally also suitable for flush mounting in the door leaf, with rosettes and escutcheons, invisible fixation

ጞ

F.

200.000 movement cycles with certificate free movement < 0.5 mm free angular movement < 0.5 mm

Classification key according to DIN EN 1906

- Satin stainless steel
- Polished stainless steel
- □ PVD coating
- SoftTouch coating