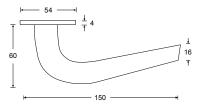

Reduced height of rosettes 4mm

Flush mounting

RAL-colour on request

HAFI Flush Line - Design 247/870

Maintenance-free door handle set with stainless steel sub-construction and spring loaded, pivot-mounted, quick mounting by the "Push-Click"-function, optionally also suitable for flush mounting in the door leaf, with rosettes and escutcheons, invisible fixation

ጞ

F.

200.000 movement cycles with certificate free movement < 0.5 mm free angular movement < 0.5 mm

Classification key according to DIN EN 1906

- Satin stainless steel
- Polished stainless steel
- □ PVD coating
- SoftTouch coating