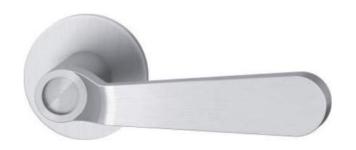

Reduced height of rosettes 4mm

Flush mounting

RAL-colour on request

HAFI Flush Line - Design 248/870

Maintenance-free door handle set with stainless steel sub-construction and spring loaded, pivot-mounted, quick mounting by the "Push-Click"-function, optionally also suitable for flush mounting in the door leaf, with rosettes and escutcheons, invisible fixation

200.000 movement cycles with certificate free movement < 0.5 mm free angular movement < 0.5 mm

Classification key according to DIN EN 1906  $\boxed{4|7|-|B|1|4|0|B}$ 

- Satin stainless steel
- □ Polished stainless steel
- □ PVD coating
- ☐ SoftTouch coating