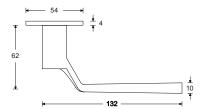

Reduced height of rosettes 4mm

Flush mounting

RAL-colour on request

HAFI Flush Line - Design 248/870

Maintenance-free door handle set with stainless steel sub-construction and spring loaded, pivot-mounted, quick mounting by the "Push-Click"-function, optionally also suitable for flush mounting in the door leaf, with rosettes and escutcheons, invisible fixation