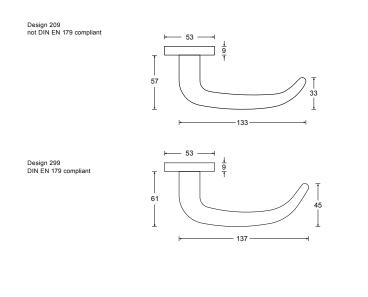

HAFI Public Line - Design 299/830

Maintenance-free door handle set with integrated ball bearing and low friction, self-lubricating equalizing bushing, spring loaded, zinc plated steel sub-construction, with rosettes and escutcheons, invisible fixation