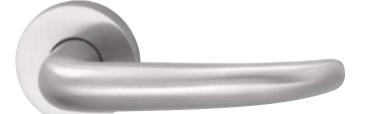

HAFI Public Line - Design 299/830

Maintenance-free door handle set with integrated ball bearing and low friction, self-lubricating equalizing bushing, spring loaded, zinc plated steel sub-construction, with rosettes and escutcheons, invisible fixation