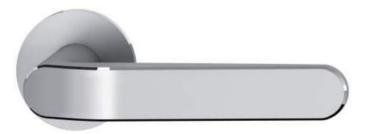

Reduced height of rosettes 4mm

Flush mounting

RAL-colour on request

Design 311 nicht DIN EN 179 konform

HAFI Flush Line - Design 311/870 311P/870

Maintenance-free door handle set with stainless steel sub-construction and spring loaded, pivot-mounted, quick mounting by the "Push-Click"-function, optionally also suitable for flush mounting in the door leaf, with rosettes and escutcheons, invisible fixation

200.000 movement cycles with certificate < 0.5 mm free movement free angular movement < 0.5 mm

Classification key according to DIN EN 1906 47-B140B

- Satin stainless steel
- Polished stainless steel
- PVD coating
- ☐ SoftTouch coating