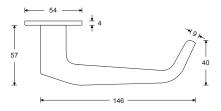

Reduced height of rosettes 4mm

Flush mounting

RAL-colour on request

Design 311 nicht DIN EN 179 konform

HAFI Flush Line - Design 311/870 311P/870

Maintenance-free door handle set with stainless steel sub-construction and spring loaded, pivot-mounted, quick mounting by the "Push-Click"-function, optionally also suitable for flush mounting in the door leaf, with rosettes and escutcheons, invisible fixation

Design 311P DIN EN 179 konform