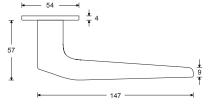

Reduced height of rosettes 4mm

Flush mounting

RAL-colour on request

Design 311 nicht DIN EN 179 konform

HAFI Flush Line - Design 311/870 311P/870

Maintenance-free door handle set with stainless steel sub-construction and spring loaded, pivot-mounted, quick mounting by the "Push-Click"-function, optionally also suitable for flush mounting in the door leaf, with rosettes and escutcheons, invisible fixation

Design 311P DIN EN 179 konform