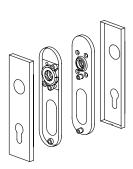

## HAFI Public Line - Design 809

Short plate with integrated ball bearing and low friction, self-lubricating equalizing bushing, spring loaded, zinc plated steel sub-construction\*\*\*

1.500.000 movement cycles with certificate free movement < 0.5 mm free angular movement < 0.5 mm