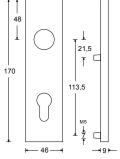

\*\*\* Observe drilling or milling dimension for handle hole Ø 25 mm!

Classification key according to DIN EN 1906

4|7\*|-|B1|1\*\*|5|0|B| 4|7|-|B|1|5|0|A/B\*

\*Durability tested with 1.500.000 cycles
\*\*Safety tested with 3.000 N

PZ 92/72, RZ 94, Blind and special keyholes