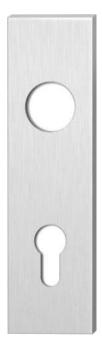

## HAFI Public Line - Design 809

Short plate with integrated ball bearing and low friction, self-lubricating equalizing bushing, spring loaded, zinc plated steel sub-construction\*\*\*

1.500.000 movement cycles with certificate free movement < 0.5 mm free angular movement < 0.5 mm

Satin stainless steel

□ Polished stainless steel

☐ PVD coating

☐ SoftTouch coating