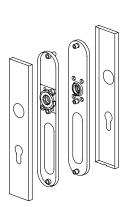

## HAFI Public Line - Design 810

Long plate with integrated ball bearing and low friction, self-lubricating equalizing bushing, spring loaded, zinc plated steel sub-construction\*\*\*

1.500.000 movement cycles with certificate free movement < 0.5 mm