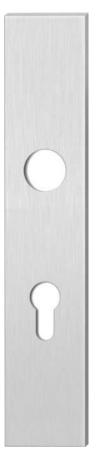

## HAFI Public Line - Design 810

Long plate with integrated ball bearing and low friction, self-lubricating equalizing bushing, spring loaded, zinc plated steel sub-construction\*\*\*

1.500.000 movement cycles with certificate free movement < 0.5 mm

Satin stainless steel

free angular movement

- □ Polished stainless steel
- □ PVD coating
- ☐ SoftTouch coating