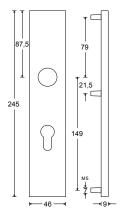

\*\*\* Observe drilling or milling dimension for handle hole Ø 25 mm!

Classification key according to DIN EN 1906

4|7\*|-|B1|1\*\*|5|0|B| | 4|7|-|B1|5|0|A/B\*

< 0.5 mm

\*Durability tested with 1.500.000 cycles 
\*\*Safety tested with 3.000 N

PZ 92/72, RZ 94, Blind and special keyholes