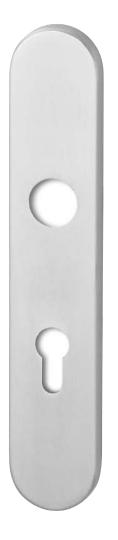

## HAFI Public Line - Design 811

Long plate with integrated ball bearing and low friction, self-lubricating equalizing bushing, spring loaded, zinc plated steel sub-construction\*\*

1.500.000 movement cycles with certificate free movement < 0.5 mm free angular movement < 0.5 mm

Classification key according to DIN EN 1906

4|7\*|-|B1|1\*\*|5|0|B| | 4|7|-|B1|5|0|A/B\*

\*Durability tested with 1.500.000 cycles 
\*\*Safety tested with 3.000 N

PZ 72, Blind and special keyholes possible

- Satin stainless steel
- □ Polished stainless steel
- □ PVD coating
- ☐ SoftTouch coating