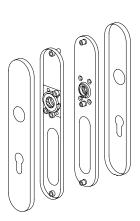

## HAFI Public Line - Design 811

Long plate with integrated ball bearing and low friction, self-lubricating equalizing bushing, spring loaded, zinc plated steel sub-construction\*\*

1.500.000 movement cycles with certificate free movement < 0.5 mm free angular movement < 0.5 mm