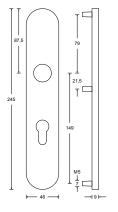

 $^{\star\star}$  Observe drilling or milling dimension for handle hole Ø 25 mm!

Classification key according to DIN EN 1906

4|7\*|-|B1|1\*\*|5|0|B| | 4|7|-|B1|5|0|A/B\*

\*Durability tested with 1.500.000 cycles 
\*\*Safety tested with 3.000 N

PZ 72, Blind and special keyholes possible