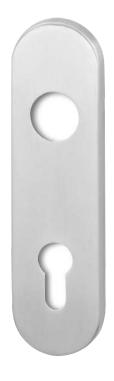

HAFI Public Line – Design 813

Short plate with integrated ball bearing and low friction, self-lubricating equalizing bushing, spring loaded, zinc plated steel sub-construction\*\*

1.500.000 movement cycles with certificatefree movement< 0.5 mm</td>free angular movement< 0.5 mm</td>

 Classification key according to DIN EN 1906

 4 7\* - B11\*\*50B
 4 7 - B150A/B\*

 \*Durability tested with 1.500.000 cycles

 \*Safety tested with 3.000 N

PZ 72, Blind and special keyholes possible

- Satin stainless steel
- Polished stainless steel
- PVD coating
- SoftTouch coating