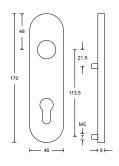

HAFI Public Line – Design 813

Short plate with integrated ball bearing and low friction, self-lubricating equalizing bushing, spring loaded, zinc plated steel sub-construction\*\*

1.500.000 movement cycles with certificatefree movement< 0.5 mm</td>free angular movement< 0.5 mm</td>

 Classification key according to DIN EN 1906

 4 7\* - B11\*\*50B
 4 7 - B150A/B\*

 \*Durability tested with 1.500.000 cycles

 \*Safety tested with 3.000 N

PZ 72, Blind and special keyholes possible

- Satin stainless steel
- Polished stainless steel
- PVD coating
- SoftTouch coating



\*\* Observe drilling or milling dimension for handle hole Ø 25 mm!