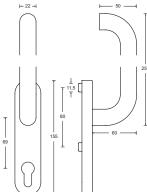

HAFI (

→ 14 1

HAFI Public Line - Design 202XXL/450

Lifting sliding door handle with 180° or alternative 90° positioning, pivot-mounted, spindle 10 mm, with or without through or threaded sleeves and M5 screws, invisible fixation

Keyhole PZ 69, RZ 70, Blind

Satin stainless steel

□ Polished stainless steel

HAFI Public Line - Design 203XXL/450

Lifting sliding door handle with 180° or alternative 90° positioning, pivot-mounted, spindle 10 mm, with or without through or threaded sleeves and M5 screws, invisible fixation