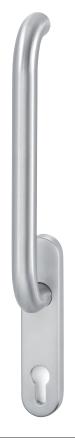

HAFI (

→ 14 1

HAFI Public Line - Design 202XXL/450

Lifting sliding door handle with 180° or alternative 90° positioning, pivot-mounted, spindle 10 mm, with or without through or threaded sleeves and M5 screws, invisible fixation

Keyhole PZ 69, RZ 70, Blind

Satin stainless steel

□ Polished stainless steel

HAFI Public Line - Design 203XXL/450

Lifting sliding door handle with 180° or alternative 90° positioning, pivot-mounted, spindle 10 mm, with or without through or threaded sleeves and M5 screws, invisible fixation