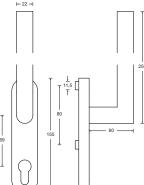

Keyhole PZ 69, RZ 70, Blind

Satin stainless steelPolished stainless steel

526 527