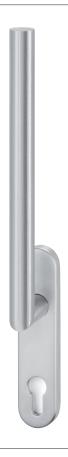

Keyhole PZ 69, RZ 70, Blind

Satin stainless steelPolished stainless steel

526 527