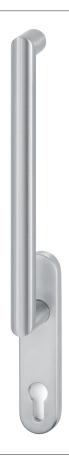

## HAFI Public Line - Design 224XXL/450

Lifting sliding door handle with 180° or alternative 90° positioning, pivot-mounted, spindle 10 mm, with or without through or threaded sleeves and M5 screws, invisible fixation

Keyhole PZ 69, RZ 70, Blind

Satin stainless steel

☐ Polished stainless steel

HAFI (