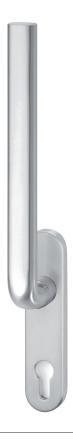

## HAFI Public Line - Design 245XXL/450

Lifting sliding door handle with 180° or alternative 90° positioning, pivot-mounted, spindle 10 mm, with or without through or threaded sleeves and M5 screws, invisible fixation

Keyhole PZ 69, RZ 70, Blind

Satin stainless steel (solid)Polished stainless steel (solid)

528