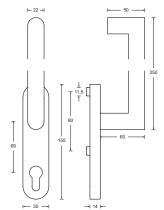

## HAFI Public Line - Design 224XXL/450

Lifting sliding door handle with 180° or alternative 90° positioning, pivot-mounted, spindle 10 mm, with or without through or threaded sleeves and M5 screws, invisible fixation

Keyhole PZ 69, RZ 70, Blind

Satin stainless steel

☐ Polished stainless steel

HAFI (