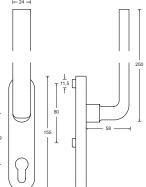

## HAFI Public Line - Design 245XXL/450

Lifting sliding door handle with 180° or alternative 90° positioning, pivot-mounted, spindle 10 mm, with or without through or threaded sleeves and M5 screws, invisible fixation

Keyhole PZ 69, RZ 70, Blind

Satin stainless steel (solid)Polished stainless steel (solid)

528