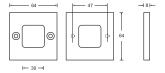

Satin stainless steel Polished stainless steel

HAFI lifting sliding door handles

With 180° or alternative 90° positioning, pivot-mounted, spindle 10 mm, with or without through or threaded sleeves and M5 screws, invisible fixation