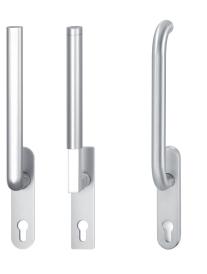

Satin stainless steel Polished stainless steel

HAFI lifting sliding door handles

With 180° or alternative 90° positioning, pivot-mounted, spindle 10 mm, with or without through or threaded sleeves and M5 screws, invisible fixation

Keyhole PZ 69, RZ 70, Blind

Satin stainless steel Polished stainless steel

Information for the models

- Design 202XXL
- Design 203XXL - Design 218XXL
- Design 224XXL
- Design 245XXL

HAFI Public Line starting page 302