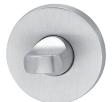

Satin stainless steel Polished stainless steel

HAFI lifting sliding door handles

With 180° or alternative 90° positioning, pivot-mounted, spindle 10 mm, with or without through or threaded sleeves and M5 screws, invisible fixation

Keyhole PZ 69, RZ 70, Blind

Satin stainless steel Polished stainless steel

Information for the models

- Design 202XXL
- Design 203XXL - Design 218XXL
- Design 224XXL
- Design 245XXL

HAFI Public Line starting page 302