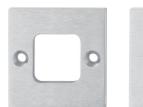

DRÜCKEN

PRIVAT

HAFI living accessory - Design 468

Flush pull set for glass sliding doors, one side visible fixation

Satin stainless steel

WC Ø 75 Ĩ GEEN KANTOOR

DUWEN

BÜRO