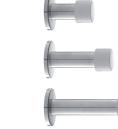

## Wall-mounted door stop with white or black rubber, including screw and dowel

HAFI living accessory - Design 975-978

Satin stainless steel

Design 975 L 26 mm Design 976 L 60 mm Design 977 L 90 mm Design 978 L 120 mm