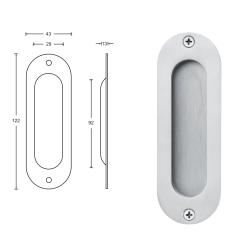

HAFI living accessory – Design 466

Flush pull for sliding doors oval with 2 screw holes

Drilling dimension 93 x 29 x 12.5 mm

Satin stainless steel

| HAFI living accessory | – Design | 956 - 958 |
|-----------------------|----------|-----------|
|-----------------------|----------|-----------|

Flush pull for sliding doors angular with 4 screw holes

Drilling dimension 93 x 29 x 12,5 mm

Satin stainless steel