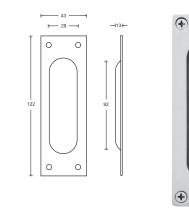

Flush pull for sliding doors angular with 4 screw holes

Drilling dimension 93 x 29 x 12,5 mm

Satin stainless steel