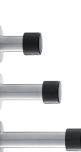

Wall-mounted door stop with white or black rubber Ø 30 mm or 40 mm, including screws and dowels

## Satin stainless steel

| Design<br>Design | 957 | L 60 mm<br>L 90 mm |
|------------------|-----|--------------------|
| Design           | 958 | L 120 mm           |

HAFI living accessory – Design 467