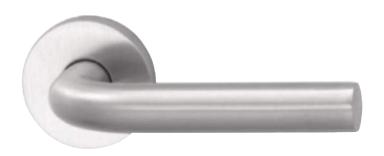

## HAFI Public Line - Design 201/830

Maintenance-free door handle set with integrated ball bearing and low friction, self-lubricating equalizing bushing, spring loaded, zinc plated steel sub-construction, with rosettes and escutcheons, invisible fixation