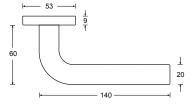

## HAFI Public Line - Design 201/830

Maintenance-free door handle set with integrated ball bearing and low friction, self-lubricating equalizing bushing, spring loaded, zinc plated steel sub-construction, with rosettes and escutcheons, invisible fixation

1.500.000 movement cycles

 $\begin{array}{ll} \text{free movement} & < 0.5 \text{ mm} \\ \text{free angular movement} & < 0.5 \text{ mm} \\ \end{array}$ 

Classification key according to DIN EN 1906 4|7\*|-|B1|1\*\*|5|0|B 4|7|-|B1|5|0|A/B\*