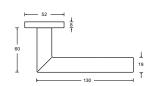

## Door handle sets Door handle sets R 203/840 Handle-knob sets WE/R 203/283/840 WE/R 203/283/840 Bathroom door sets

\_\_\_\_ (\_\_\_\_ @ (i)