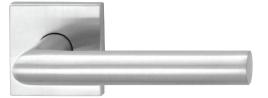

invisible fixation

200,000 movement cycles with certificate

Classification key according to DIN EN 1906

Satin stainless steelPolished stainless steel

## Door handle sets Door handle sets R 203/840 Handle-knob sets WE/R 203/283/840 WE/R 203/283/840 Bathroom door sets

\_\_\_\_ (\_\_\_\_ @ (i)