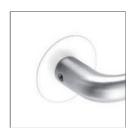

Reduced height of rosettes 4mm

Flush mounting

RAL-colour on request

## HAFI Flush Line - Design 244/870

Maintenance-free door handle set with stainless steel sub-construction and spring loaded, pivot-mounted, quick mounting by the "Push-Click"-function, optionally also suitable for flush mounting in the door leaf, with rosettes and escutcheons, invisible fixation