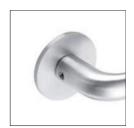

## HAFI Flush Line - Design 244/870

Maintenance-free door handle set with stainless steel sub-construction and spring loaded, pivot-mounted, quick mounting by the "Push-Click"-function, optionally also suitable for flush mounting in the door leaf, with rosettes and escutcheons, invisible fixation