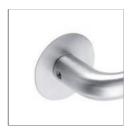

## HAFI Flush Line - Design 244/870

Maintenance-free door handle set with stainless steel sub-construction and spring loaded, pivot-mounted, quick mounting by the "Push-Click"-function, optionally also suitable for flush mounting in the door leaf, with rosettes and escutcheons, invisible fixation