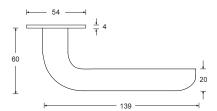

Reduced height of rosettes 4mm

Flush mounting

RAL-colour on request

## HAFI Flush Line - Design 244/870

Maintenance-free door handle set with stainless steel sub-construction and spring loaded, pivot-mounted, quick mounting by the "Push-Click"-function, optionally also suitable for flush mounting in the door leaf, with rosettes and escutcheons, invisible fixation