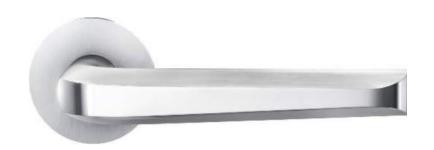

## HAFI Flush Line - Design 244/870

Maintenance-free door handle set with stainless steel sub-construction and spring loaded, pivot-mounted, quick mounting by the "Push-Click"-function, optionally also suitable for flush mounting in the door leaf, with rosettes and escutcheons, invisible fixation

200.000 movement cycles with certificate free movement < 0.5 mm free angular movement < 0.5 mm

Classification key according to DIN EN 1906  $\boxed{4|7|-\boxed{8}1|4|0}$ 

- Satin stainless steel
- □ Polished stainless steel
- □ PVD coating
- ☐ SoftTouch coating