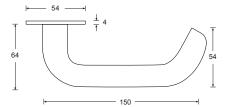

Reduced height of rosettes 4mm

Flush mounting

RAL-colour on request

HAFI Flush Line - Design 244P/870

Maintenance-free door handle set with stainless steel sub-construction and spring loaded, pivot-mounted, quick mounting by the "Push-Click"-function, optionally also suitable for flush mounting in the door leaf, with rosettes and escutcheons, invisible fixation