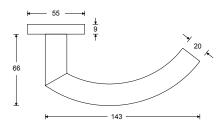

## HAFI Public Line – Design 207/840

Maintenance-free door handle set with integrated ball bearing and low friction, self-lubricating equalizing bushing, spring loaded, zinc plated steel sub-construction, with rosettes and escutcheons, invisible fixation