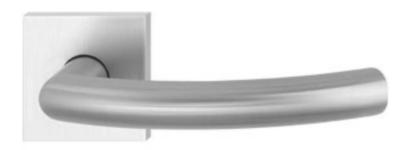

## HAFI Public Line – Design 207/840

Maintenance-free door handle set with integrated ball bearing and low friction, self-lubricating equalizing bushing, spring loaded, zinc plated steel sub-construction, with rosettes and escutcheons, invisible fixation