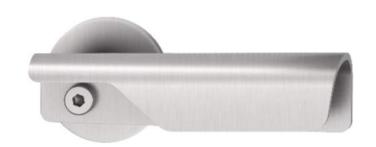

## HAFI Flush Line - Design 243/870

Maintenance-free door handle set with stainless steel sub-construction and spring loaded, pivot-mounted, quick mounting by the "Push-Click"-function, optionally also suitable for flush mounting in the door leaf, with rosettes and escutcheons, invisible fixation

200.000 movement cycles with certificate free movement < 0.5 mm free angular movement < 0.5 mm

Classification key according to DIN EN 1906  $\boxed{4|7|-|B|1|4|0|B}$ 

- Satin stainless steel
- □ Polished stainless steel
- □ PVD coating
- ☐ SoftTouch coating