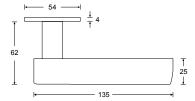

Reduced height of rosettes 4mm

Flush mounting

RAL-colour on request

## HAFI Flush Line - Design 243/870

Maintenance-free door handle set with stainless steel sub-construction and spring loaded, pivot-mounted, quick mounting by the "Push-Click"-function, optionally also suitable for flush mounting in the door leaf, with rosettes and escutcheons, invisible fixation