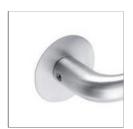

## HAFI Flush Line - Design 243/870

Maintenance-free door handle set with stainless steel sub-construction and spring loaded, pivot-mounted, quick mounting by the "Push-Click"-function, optionally also suitable for flush mounting in the door leaf, with rosettes and escutcheons, invisible fixation