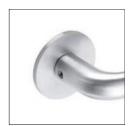

## HAFI Flush Line - Design 243/870

Maintenance-free door handle set with stainless steel sub-construction and spring loaded, pivot-mounted, quick mounting by the "Push-Click"-function, optionally also suitable for flush mounting in the door leaf, with rosettes and escutcheons, invisible fixation