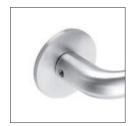

Reduced height of rosettes 4mm

Flush mounting

RAL-colour on request

HAFI Flush Line - Design 241/870

Maintenance-free door handle set with stainless steel sub-construction and spring loaded, pivot-mounted, quick mounting by the "Push-Click"-function, optionally also suitable for flush mounting in the door leaf, with rosettes and escutcheons, invisible fixation