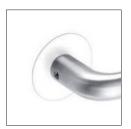

Reduced height of rosettes 4mm

Flush mounting

RAL-colour on request

HAFI Flush Line - Design 241/870

Maintenance-free door handle set with stainless steel sub-construction and spring loaded, pivot-mounted, quick mounting by the "Push-Click"-function, optionally also suitable for flush mounting in the door leaf, with rosettes and escutcheons, invisible fixation