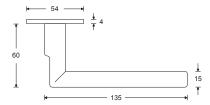

Reduced height of rosettes 4mm

Flush mounting

RAL-colour on request

HAFI Flush Line - Design 241/870

Maintenance-free door handle set with stainless steel sub-construction and spring loaded, pivot-mounted, quick mounting by the "Push-Click"-function, optionally also suitable for flush mounting in the door leaf, with rosettes and escutcheons, invisible fixation