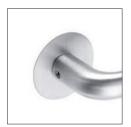

Reduced height of rosettes 4mm

Flush mounting

RAL-colour on request

HAFI Flush Line - Design 241/870

Maintenance-free door handle set with stainless steel sub-construction and spring loaded, pivot-mounted, quick mounting by the "Push-Click"-function, optionally also suitable for flush mounting in the door leaf, with rosettes and escutcheons, invisible fixation