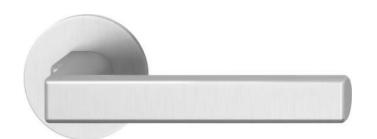

Reduced height of rosettes 4mm

Flush mounting

RAL-colour on request

HAFI Flush Line - Design 241/870

Maintenance-free door handle set with stainless steel sub-construction and spring loaded, pivot-mounted, quick mounting by the "Push-Click"-function, optionally also suitable for flush mounting in the door leaf, with rosettes and escutcheons, invisible fixation