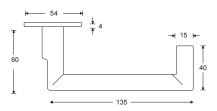

Reduced height of rosettes 4mm

Flush mounting

RAL-colour on request

Maintenance-free door handle set with stainless steel sub-construction and spring loaded, pivot-mounted, quick mounting by the "Push-Click"-function, optionally also suitable for flush mounting in the door leaf, with rosettes and escutcheons, invisible fixation